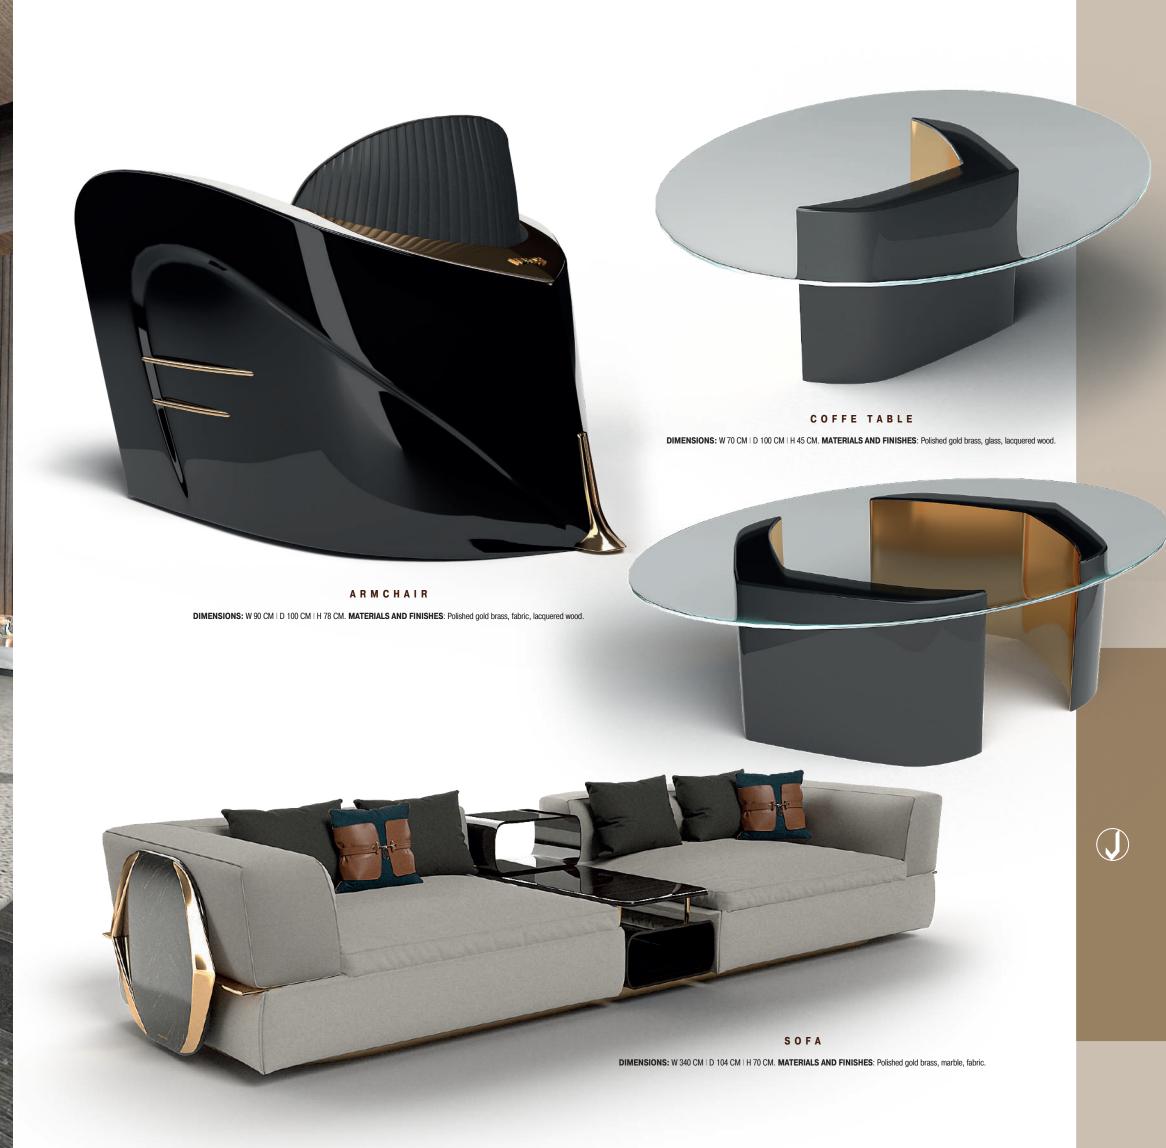

## VERON | LIVING ROOMS

DISCOVER THE BEST INTERIOR DESIGN IDEAS TO APPLY IN YOUR LIVING ROOM! UPGRADE YOUR STYLISH MODERN HOUSE DECOR BY GIVING YOUR LIVING AREA DESIGN THE BOOST IT NEEDS!

CORNER SOFA

DIMENSIONS: W 340 CM | D 340 CM | H 70 CM. MATERIALS AND FINISHES: Polished gold brass, marble, fabric.