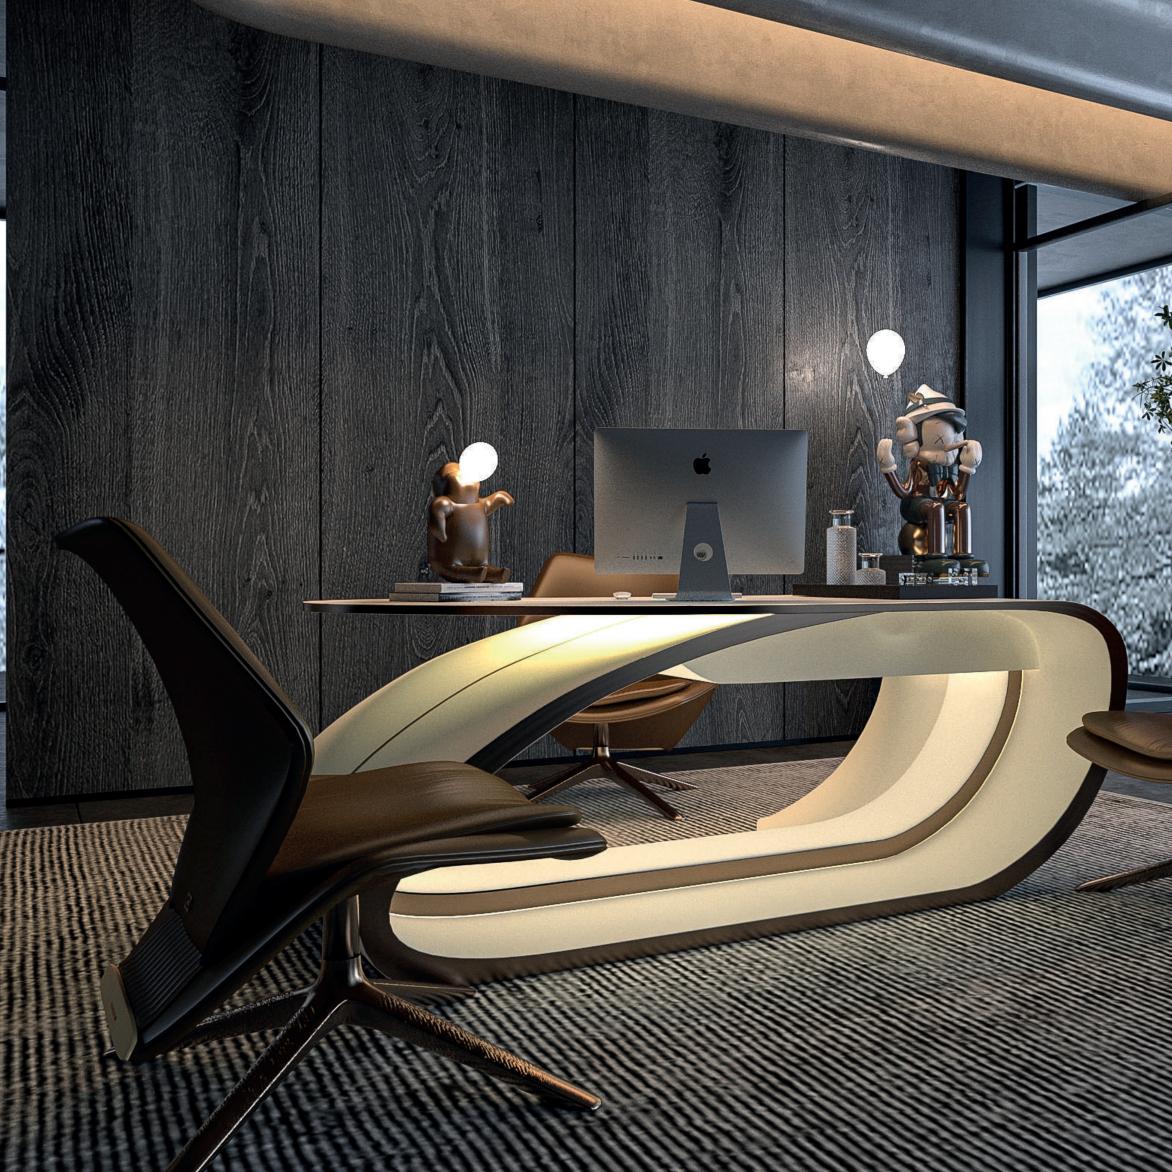

COFFE TABLE TABLE CHAIR 2

CAHNDELIER CHEST OF DRAWERS TV UNIT WALL LAMP

BEDSIDE TABLE

WORK CHAIR

CONSOLE

WORK CABINET

CARPET