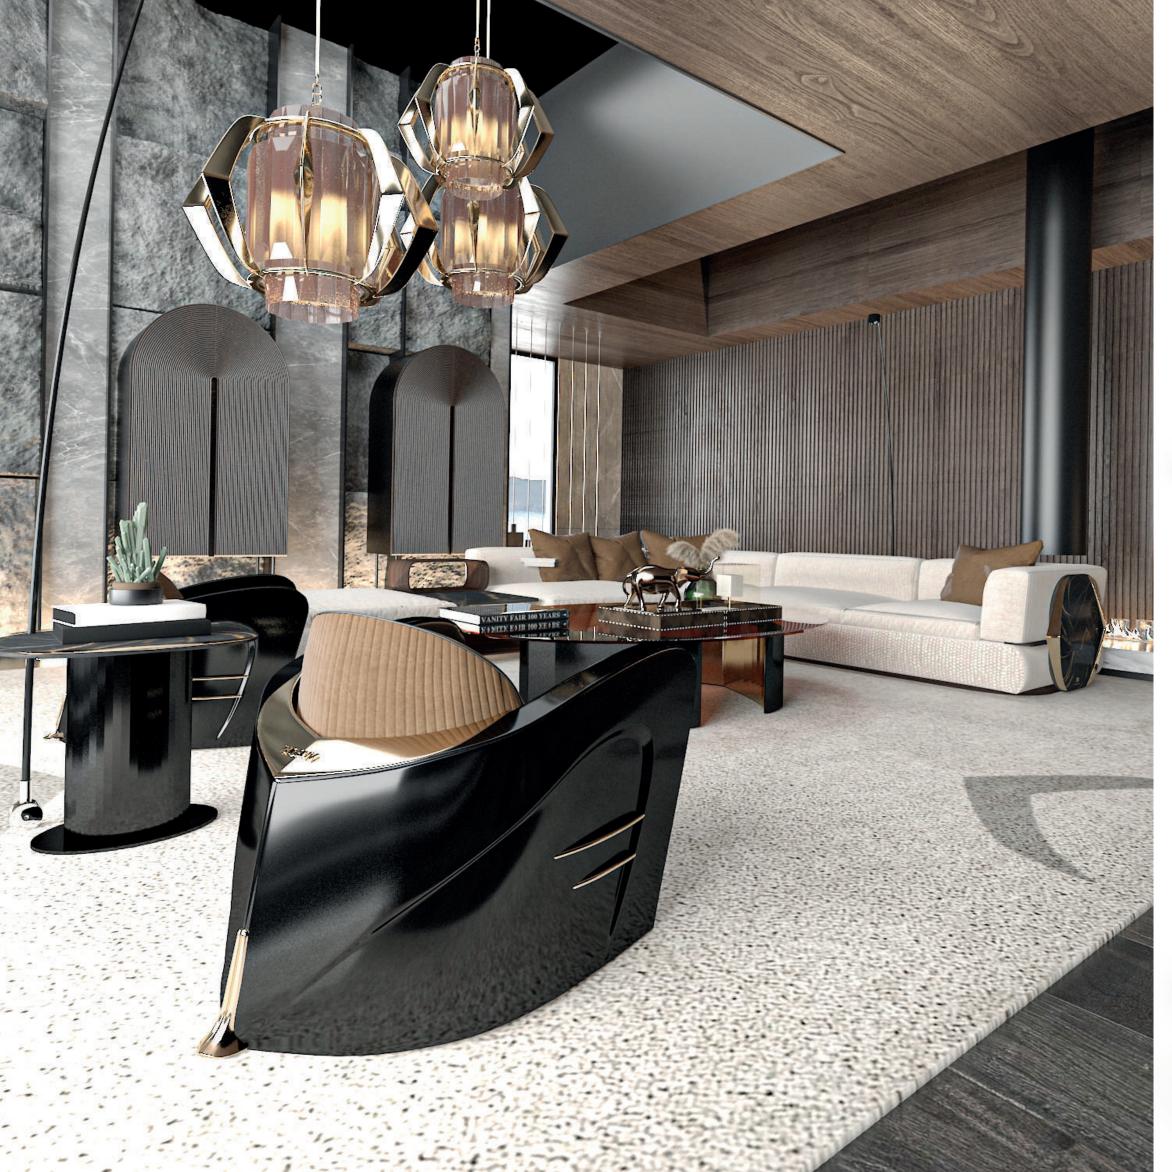

## VERON | LIVING ROOMS

DISCOVER THE BEST INTERIOR DESIGN IDEAS TO APPLY IN YOUR LIVING ROOM! UPGRADE YOUR STYLISH MODERN HOUSE DECOR BY GIVING YOUR LIVING AREA DESIGN THE BOOST IT NEEDS!

CORNER SOFA

DIMENSIONS: W 340 CM | D 340 CM | H 70 CM. MATERIALS AND FINISHES: Polished gold brass, marble, fabric.

CONSOLE

DIMENSIONS: W 180 CM | D 40 CM | H 90 CM. MATERIALS AND FINISHES: Polished gold brass, marble, lacquered wood.

TV UNIT

DIMENSIONS: W 220 CM | D 45 CM | H 65 CM. MATERIALS AND FINISHES: Polished gold brass, marble, lacquered wood.