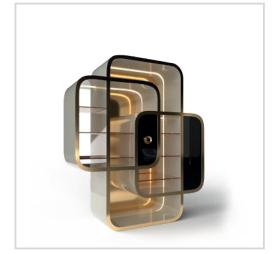

COFFE TABLE TABLE CHAIR 2

CAHNDELIER CHEST OF DRAWERS TV UNIT WALL LAMP

BEDSIDE TABLE

WORK CHAIR

CONSOLE

WORK CABINET

CARPET