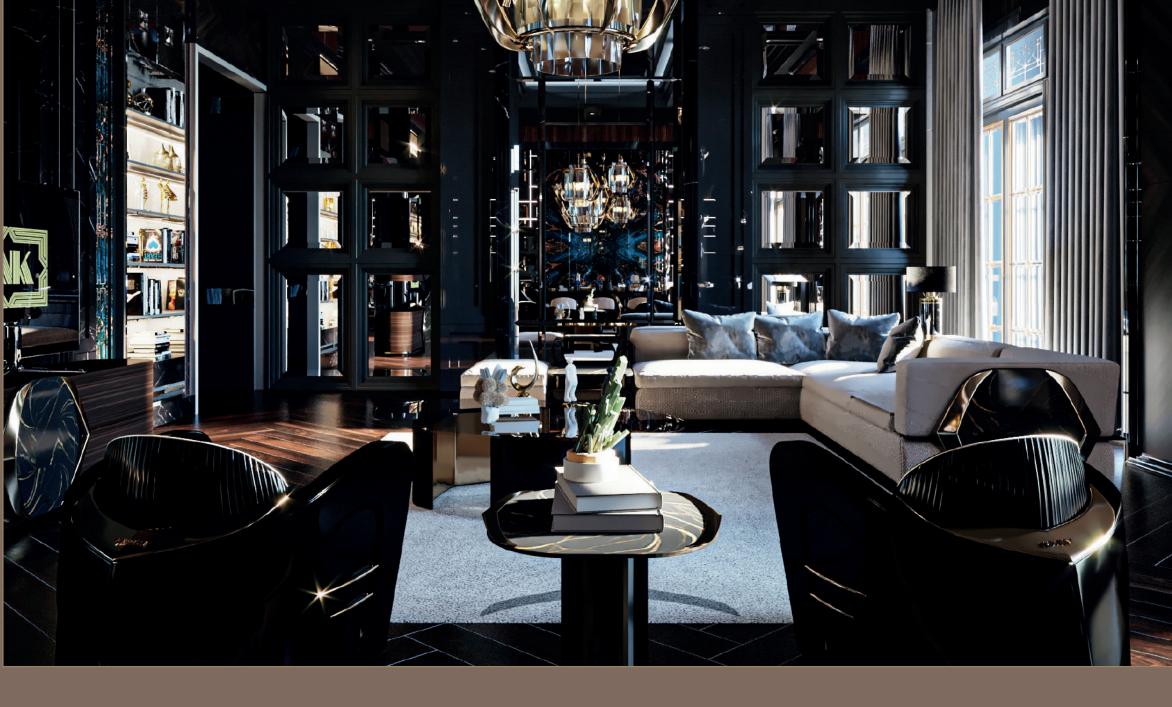

## VERON | LIVING ROOMS

DISCOVER THE BEST INTERIOR DESIGN IDEAS TO APPLY IN YOUR LIVING ROOM! UPGRADE YOUR STYLISH MODERN HOUSE DECOR BY GIVING YOUR LIVING AREA DESIGN THE BOOST IT NEEDS!

CORNER SOFA

DIMENSIONS: W 340 CM | D 340 CM | H 70 CM. MATERIALS AND FINISHES: Polished gold brass, marble, fabric.

CONSOLE

DIMENSIONS: W 180 CM | D 40 CM | H 90 CM. MATERIALS AND FINISHES: Polished gold brass, marble, lacquered wood.

TV UNIT

DIMENSIONS: W 220 CM | D 45 CM | H 65 CM. MATERIALS AND FINISHES: Polished gold brass, marble, lacquered wood.

CHAIR

DIMENSIONS: W 60 CM | D 60 CM | H 70 CM. MATERIALS AND FINISHES: Polished gold brass, fabric, lacquered wood.

CHAIR 2

DIMENSIONS: W 55 CM | D 58 CM | H 70 CM. MATERIALS AND FINISHES: Polished gold brass, fabric, lacquered wood.