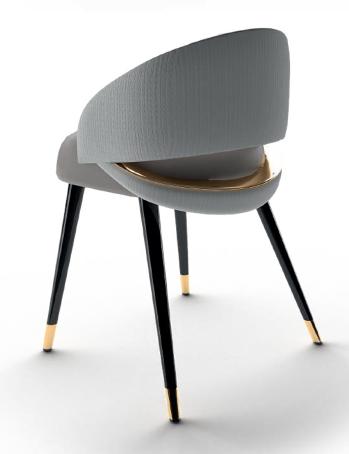

CHAIR

DIMENSIONS: W 60 CM | D 60 CM | H 70 CM. MATERIALS AND FINISHES: Polished gold brass, fabric, lacquered wood.

CHAIR 2

DIMENSIONS: W 55 CM | D 58 CM | H 70 CM. MATERIALS AND FINISHES: Polished gold brass, fabric, lacquered wood.