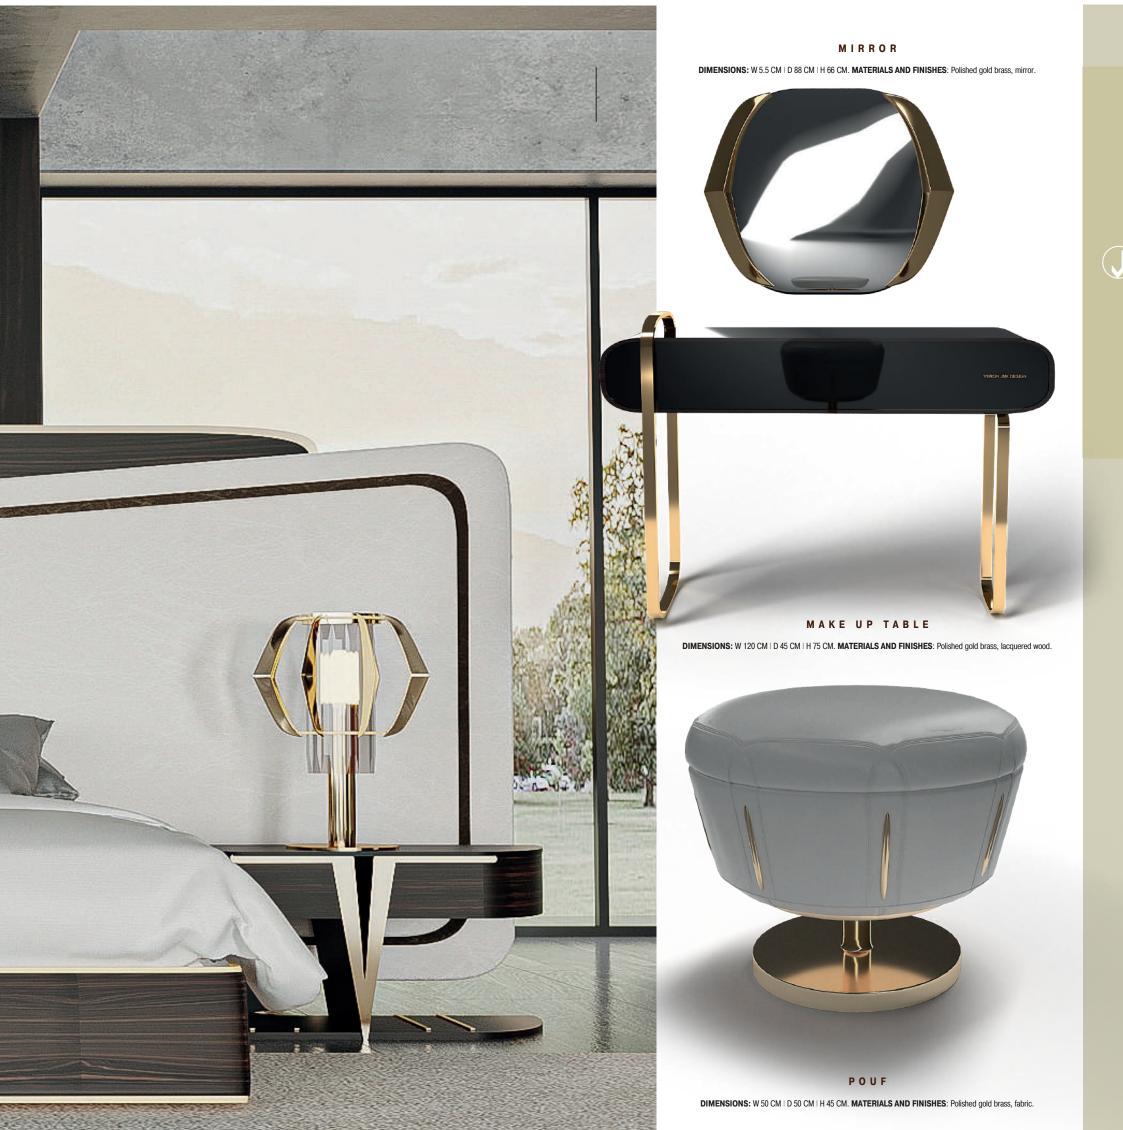

COFFE TABLE TABLE CHAIR 2

CAHNDELIER CHEST OF DRAWERS TV UNIT WALL LAMP

BEDSIDE TABLE

WORK CHAIR

CONSOLE

WORK CABINET

CARPET