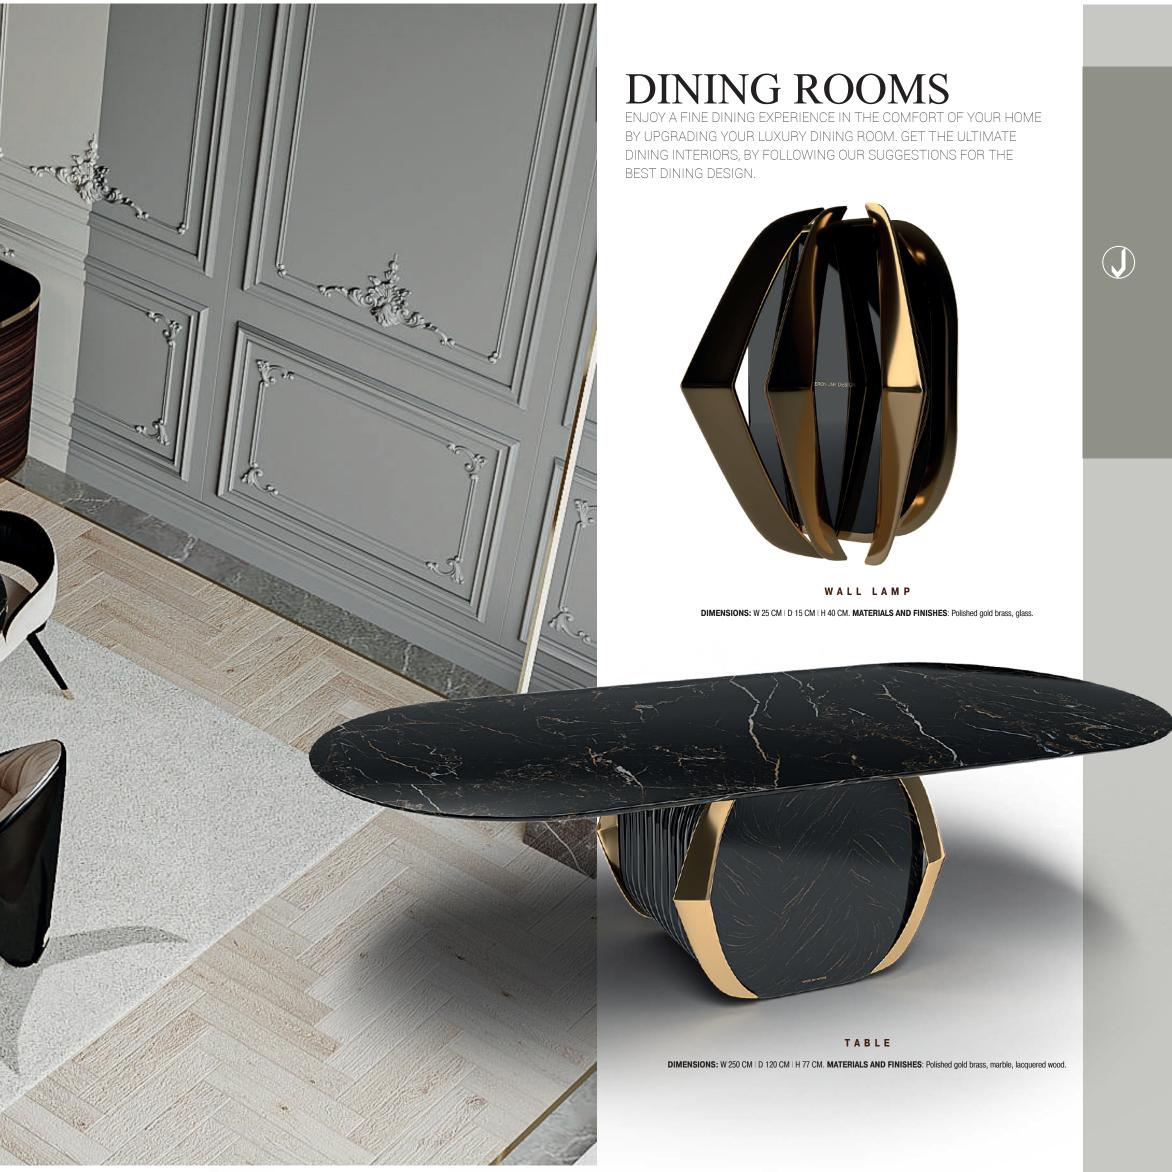

## VERON | LIVING ROOMS

DISCOVER THE BEST INTERIOR DESIGN IDEAS TO APPLY IN YOUR LIVING ROOM! UPGRADE YOUR STYLISH MODERN HOUSE DECOR BY GIVING YOUR LIVING AREA DESIGN THE BOOST IT NEEDS!

CORNER SOFA

DIMENSIONS: W 340 CM | D 340 CM | H 70 CM. MATERIALS AND FINISHES: Polished gold brass, marble, fabric.

CONSOLE

DIMENSIONS: W 180 CM | D 40 CM | H 90 CM. MATERIALS AND FINISHES: Polished gold brass, marble, lacquered wood.

TV UNIT

DIMENSIONS: W 220 CM | D 45 CM | H 65 CM. MATERIALS AND FINISHES: Polished gold brass, marble, lacquered wood.