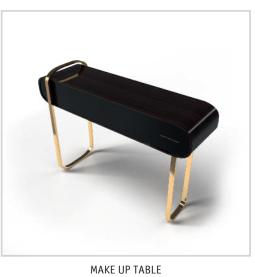

COFFE TABLE TABLE CHAIR 2

CAHNDELIER CHEST OF DRAWERS TV UNIT WALL LAMP

BEDSIDE TABLE

WORK CHAIR

CONSOLE

WORK CABINET

CARPET