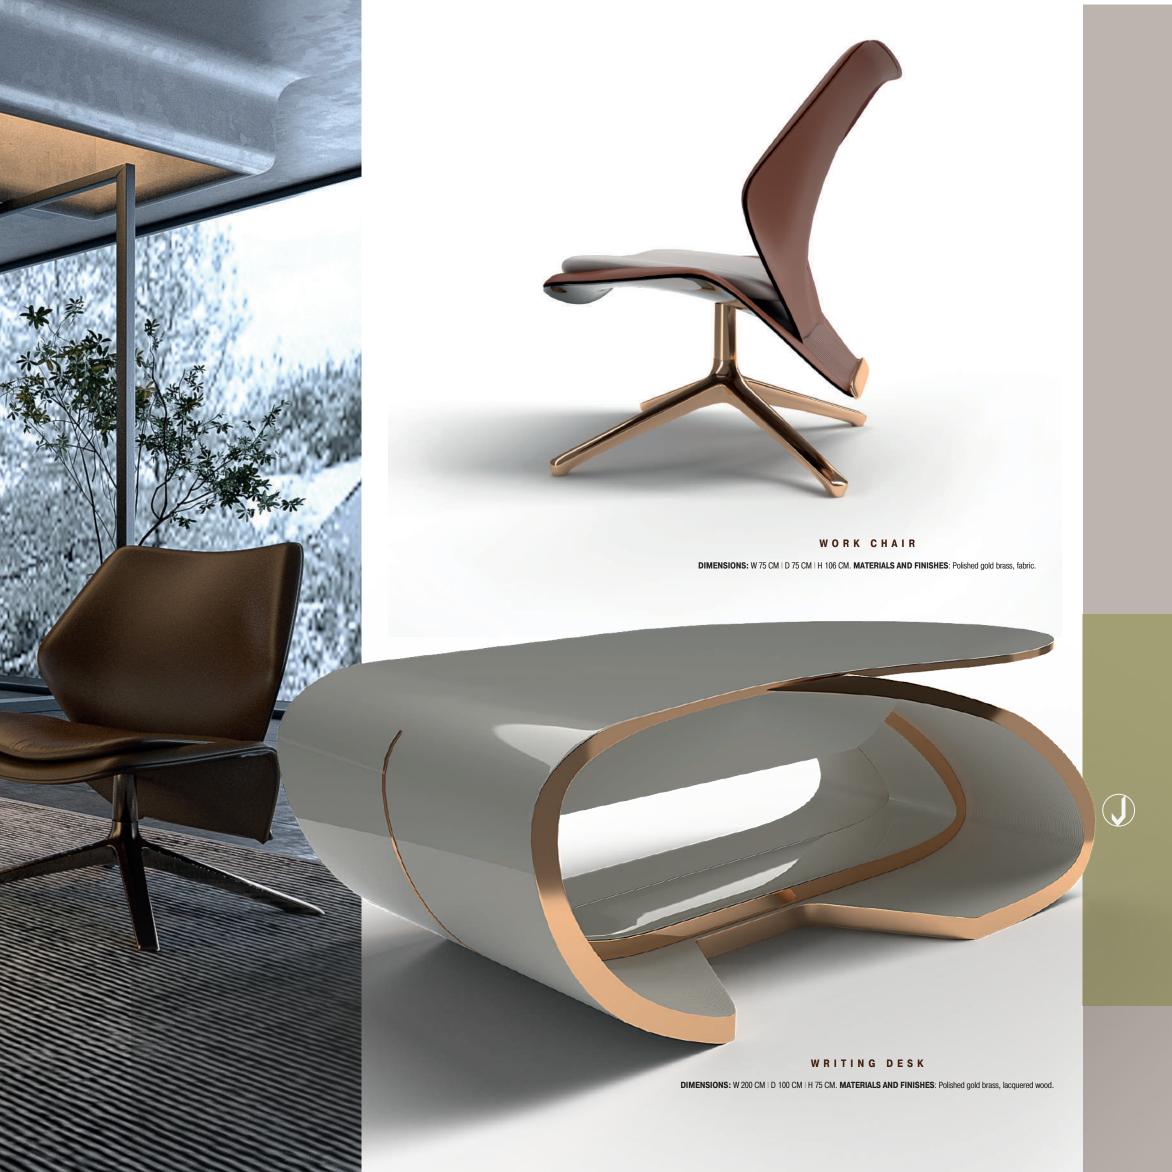

COFFE TABLE TABLE CHAIR 2

CAHNDELIER CHEST OF DRAWERS TV UNIT WALL LAMP

BEDSIDE TABLE

WORK CHAIR

CONSOLE

WORK CABINET

CARPET