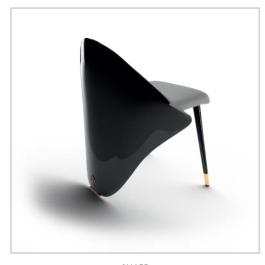

CHAIR

DIMENSIONS: W 60 CM | D 60 CM | H 70 CM. MATERIALS AND FINISHES: Polished gold brass, fabric, lacquered wood.

CHAIR 2

DIMENSIONS: W 55 CM | D 58 CM | H 70 CM. MATERIALS AND FINISHES: Polished gold brass, fabric, lacquered wood.