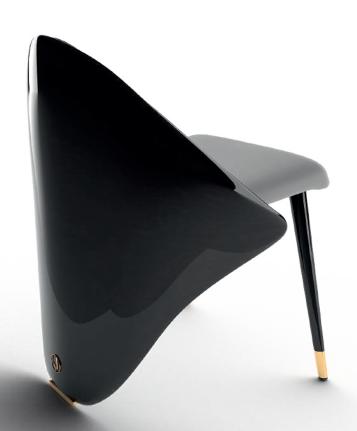

CHAIR

DIMENSIONS: W 60 CM | D 60 CM | H 70 CM. MATERIALS AND FINISHES: Polished gold brass, fabric, lacquered wood.

CHAIR 2

DIMENSIONS: W 55 CM | D 58 CM | H 70 CM. MATERIALS AND FINISHES: Polished gold brass, fabric, lacquered wood.