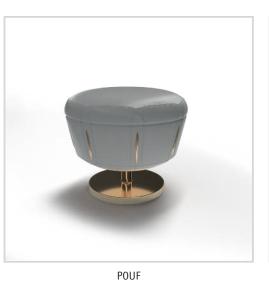

COFFE TABLE TABLE CHAIR 2

CAHNDELIER CHEST OF DRAWERS TV UNIT WALL LAMP

BEDSIDE TABLE

WORK CHAIR

CONSOLE

WORK CABINET

CARPET