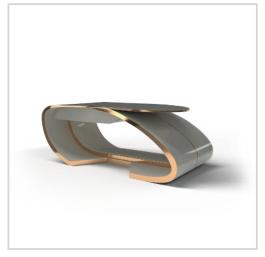

## VERON | LIVING ROOMS

DISCOVER THE BEST INTERIOR DESIGN IDEAS TO APPLY IN YOUR LIVING ROOM! UPGRADE YOUR STYLISH MODERN HOUSE DECOR BY GIVING YOUR LIVING AREA DESIGN THE BOOST IT NEEDS!

CORNER SOFA

DIMENSIONS: W 340 CM | D 340 CM | H 70 CM. MATERIALS AND FINISHES: Polished gold brass, marble, fabric.