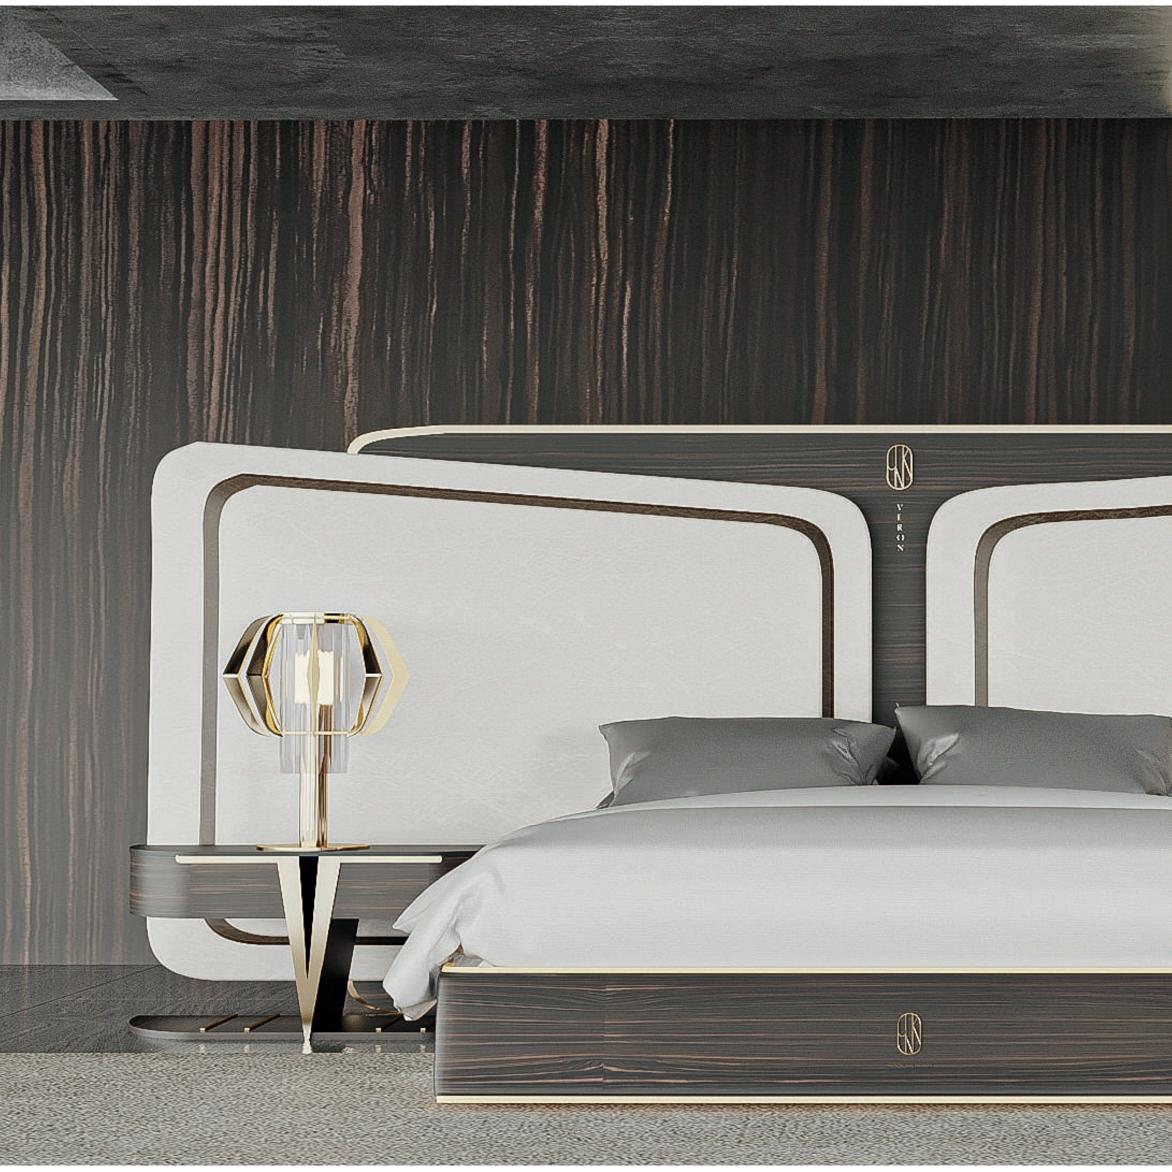

COFFE TABLE TABLE CHAIR 2

CAHNDELIER CHEST OF DRAWERS TV UNIT WALL LAMP

BEDSIDE TABLE

WORK CHAIR

CONSOLE

WORK CABINET

CARPET