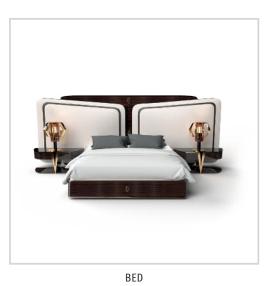

COFFE TABLE TABLE CHAIR 2

CAHNDELIER CHEST OF DRAWERS TV UNIT WALL LAMP

BEDSIDE TABLE

WORK CHAIR

CONSOLE

WORK CABINET

CARPET