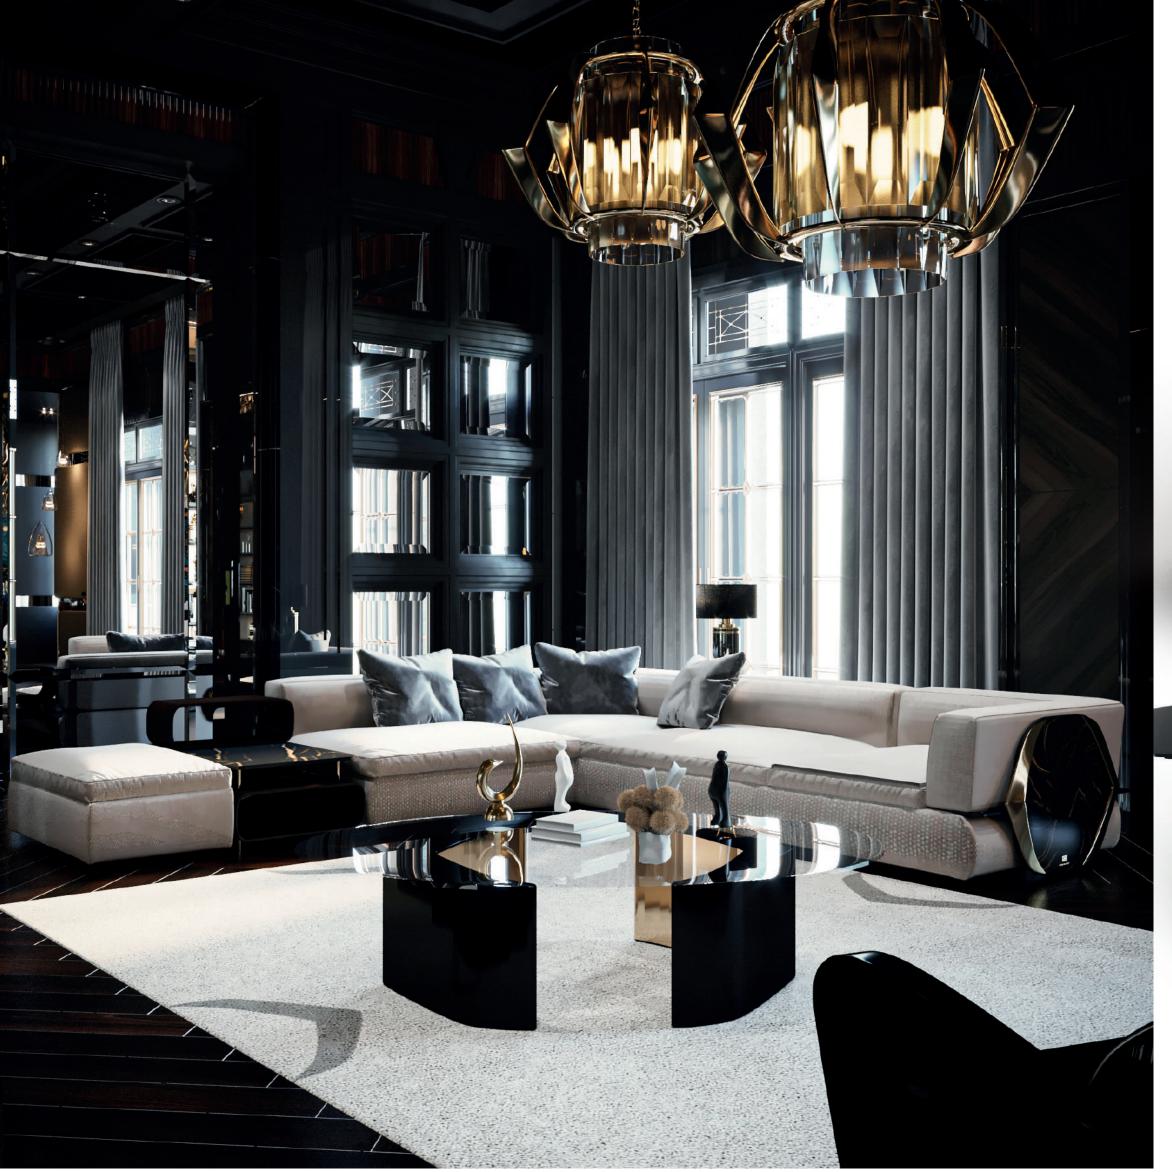

## VERON | LIVING ROOMS

DISCOVER THE BEST INTERIOR DESIGN IDEAS TO APPLY IN YOUR LIVING ROOM! UPGRADE YOUR STYLISH MODERN HOUSE DECOR BY GIVING YOUR LIVING AREA DESIGN THE BOOST IT NEEDS!

CORNER SOFA

DIMENSIONS: W 340 CM | D 340 CM | H 70 CM. MATERIALS AND FINISHES: Polished gold brass, marble, fabric.