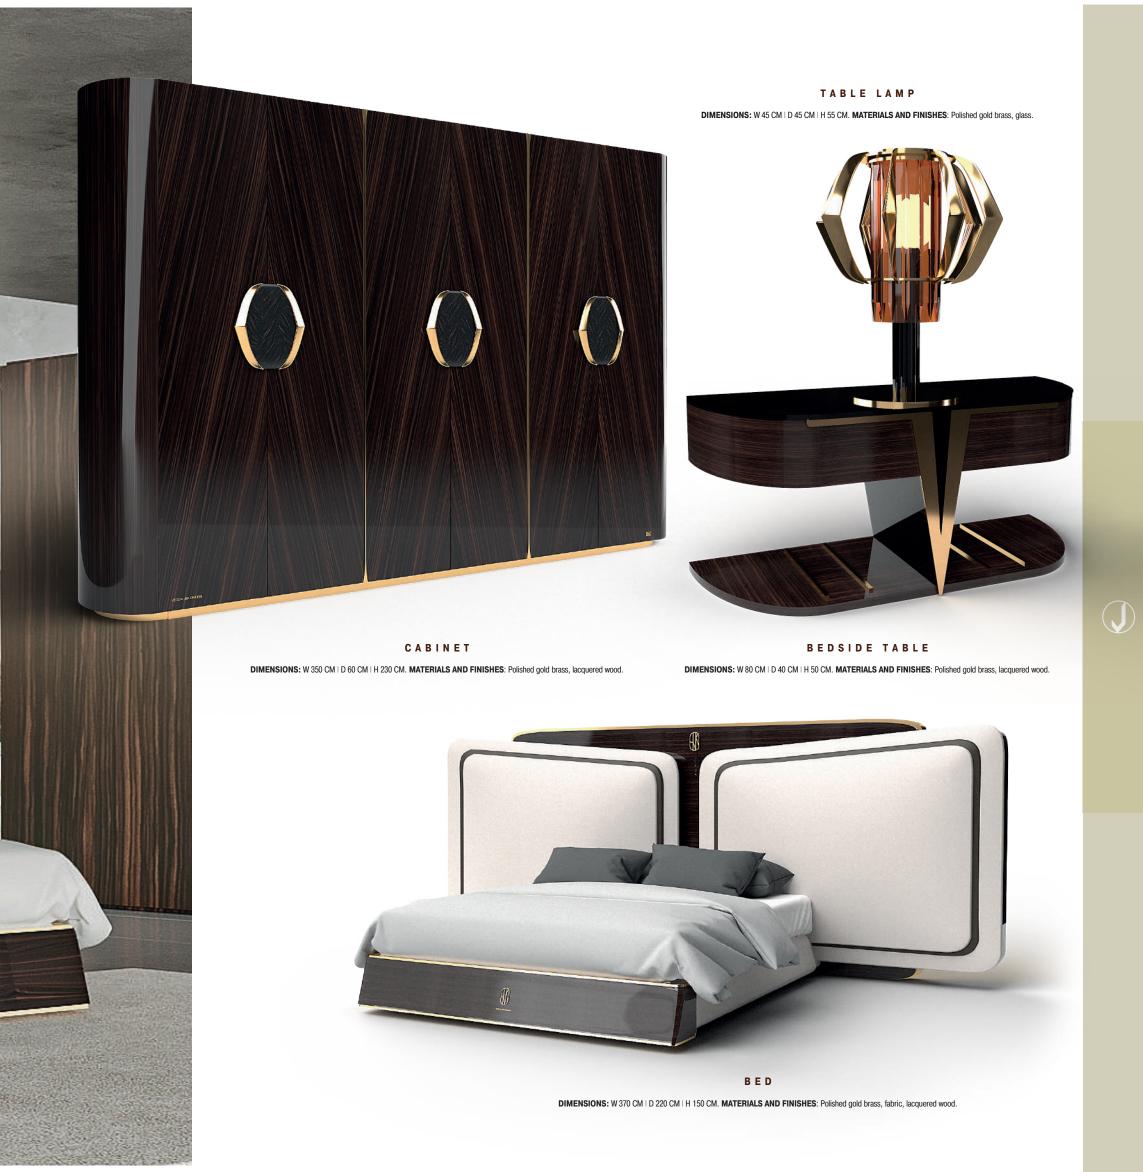

CONSOLE

DIMENSIONS: W 180 CM | D 40 CM | H 90 CM. MATERIALS AND FINISHES: Polished gold brass, marble, lacquered wood.

TV UNIT

DIMENSIONS: W 220 CM | D 45 CM | H 65 CM. MATERIALS AND FINISHES: Polished gold brass, marble, lacquered wood.

CHAIR

DIMENSIONS: W 60 CM | D 60 CM | H 70 CM. MATERIALS AND FINISHES: Polished gold brass, fabric, lacquered wood.

CHAIR 2

DIMENSIONS: W 55 CM | D 58 CM | H 70 CM. MATERIALS AND FINISHES: Polished gold brass, fabric, lacquered wood.