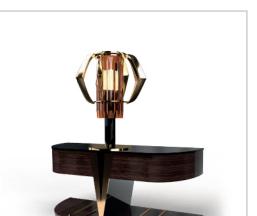

COFFE TABLE TABLE CHAIR 2

CAHNDELIER CHEST OF DRAWERS TV UNIT WALL LAMP

BEDSIDE TABLE

WORK CHAIR

CONSOLE

WORK CABINET

CARPET