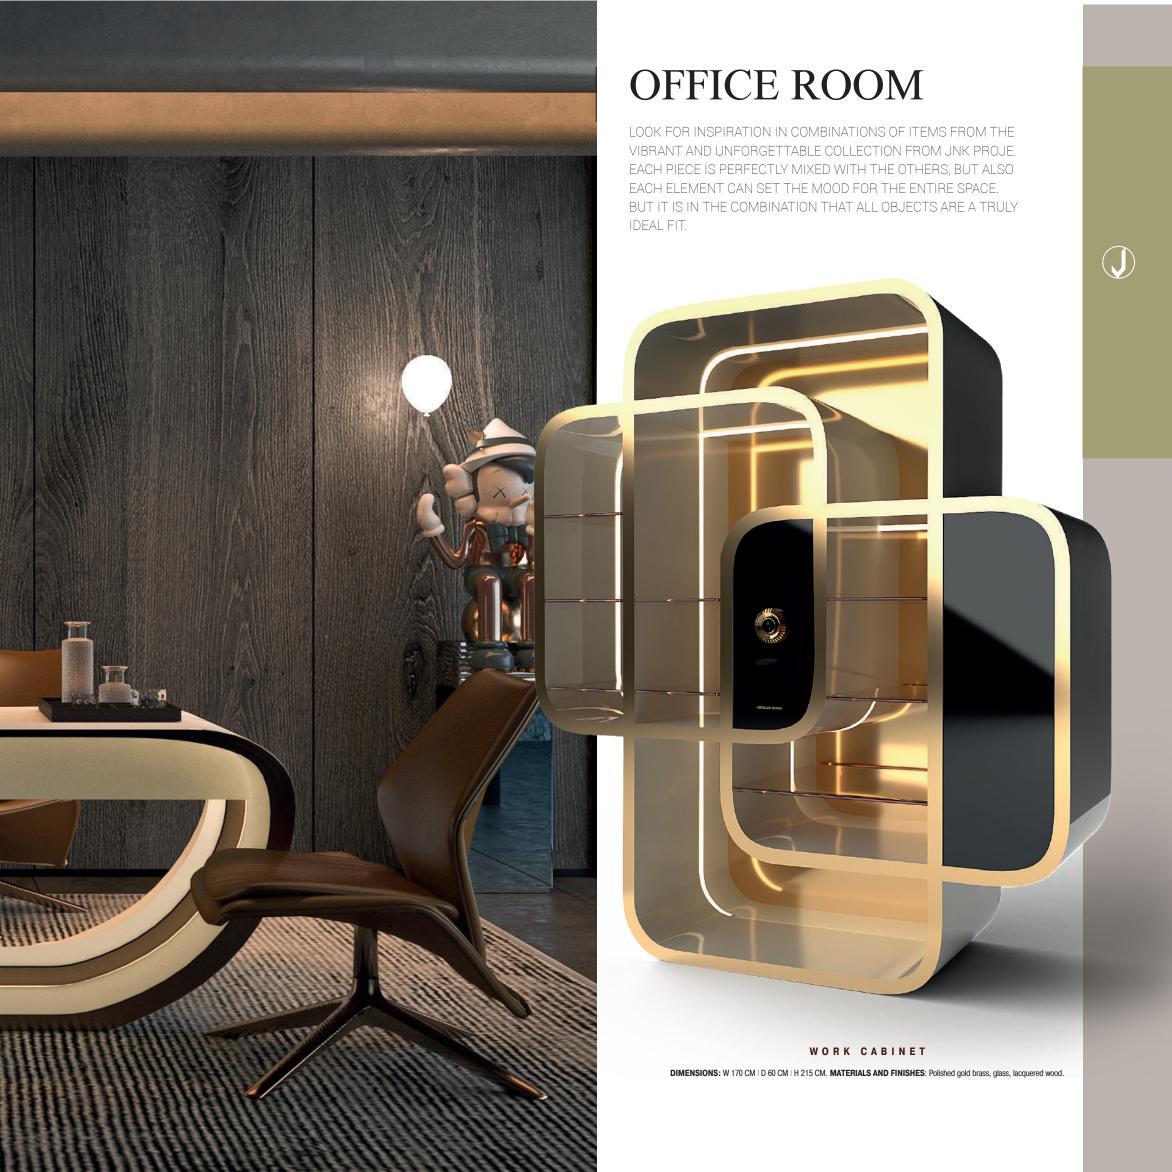

COFFE TABLE TABLE CHAIR 2

CAHNDELIER CHEST OF DRAWERS TV UNIT WALL LAMP

BEDSIDE TABLE

WORK CHAIR

CONSOLE

WORK CABINET

CARPET