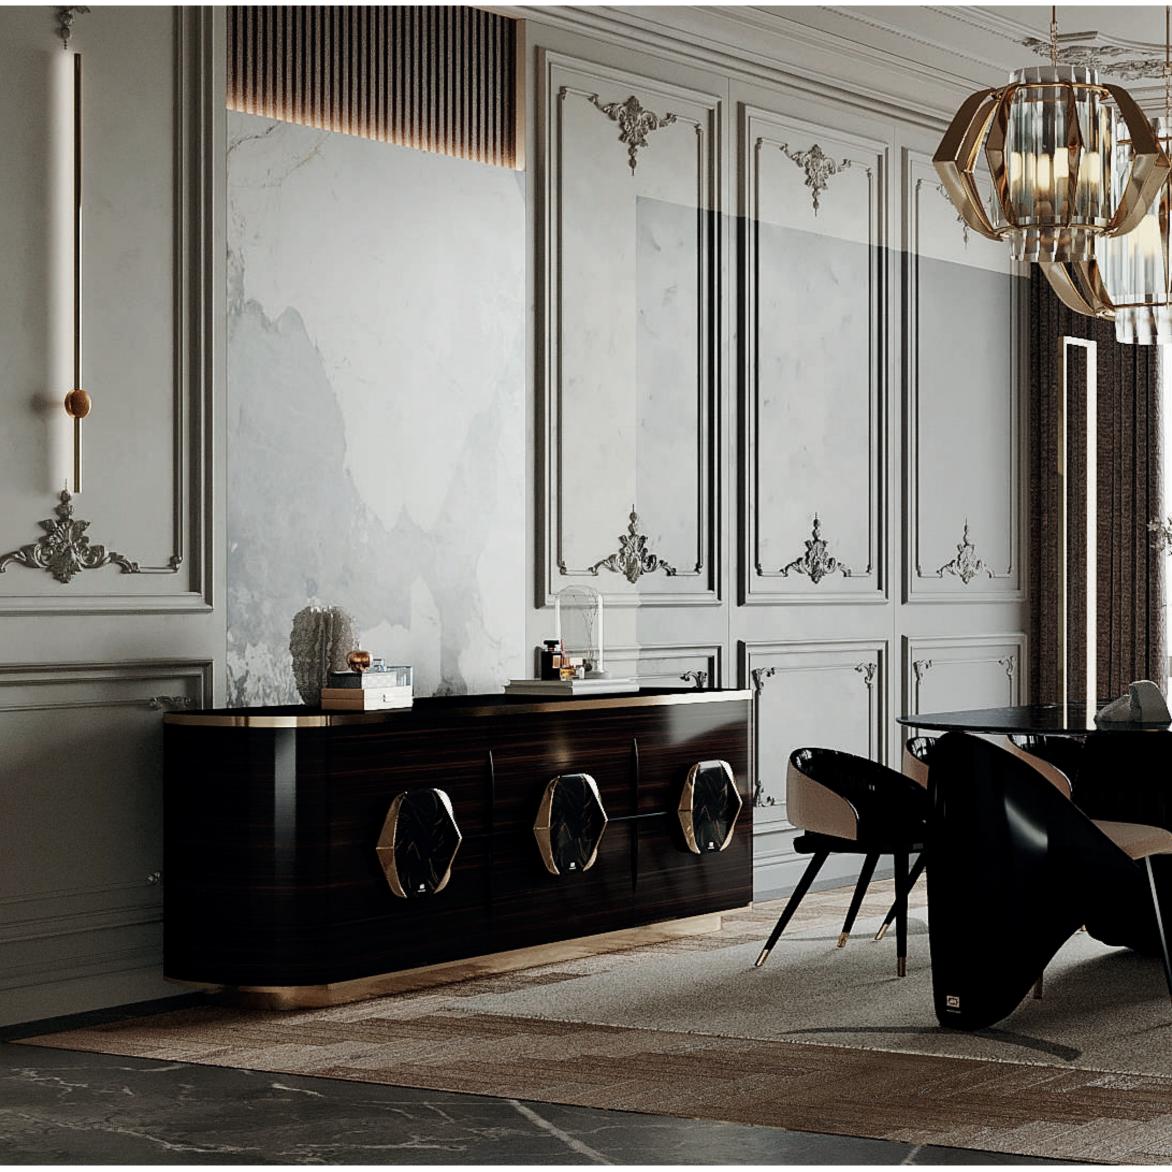

## VERON | LIVING ROOMS

DISCOVER THE BEST INTERIOR DESIGN IDEAS TO APPLY IN YOUR LIVING ROOM! UPGRADE YOUR STYLISH MODERN HOUSE DECOR BY GIVING YOUR LIVING AREA DESIGN THE BOOST IT NEEDS!

CORNER SOFA

DIMENSIONS: W 340 CM | D 340 CM | H 70 CM. MATERIALS AND FINISHES: Polished gold brass, marble, fabric.

CONSOLE

DIMENSIONS: W 180 CM | D 40 CM | H 90 CM. MATERIALS AND FINISHES: Polished gold brass, marble, lacquered wood.

TV UNIT

DIMENSIONS: W 220 CM | D 45 CM | H 65 CM. MATERIALS AND FINISHES: Polished gold brass, marble, lacquered wood.