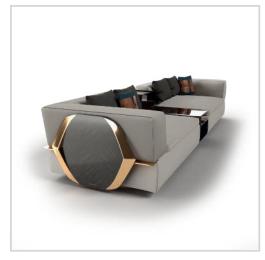

## VERON | LIVING ROOMS

DISCOVER THE BEST INTERIOR DESIGN IDEAS TO APPLY IN YOUR LIVING ROOM! UPGRADE YOUR STYLISH MODERN HOUSE DECOR BY GIVING YOUR LIVING AREA DESIGN THE BOOST IT NEEDS!

CORNER SOFA

DIMENSIONS: W 340 CM | D 340 CM | H 70 CM. MATERIALS AND FINISHES: Polished gold brass, marble, fabric.