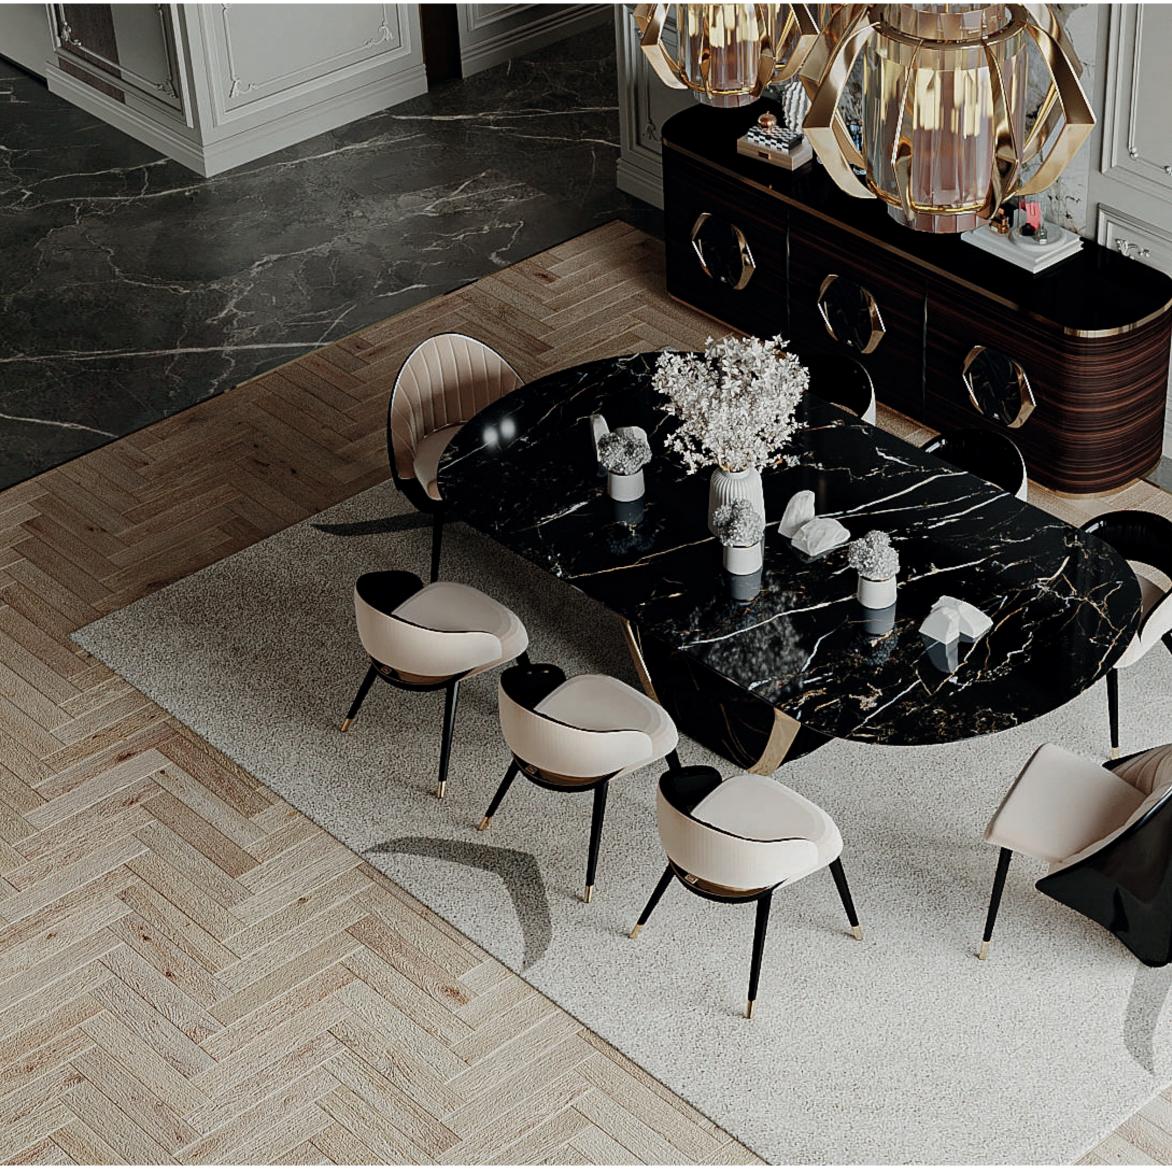

CHAIR

DIMENSIONS: W 60 CM | D 60 CM | H 70 CM. MATERIALS AND FINISHES: Polished gold brass, fabric, lacquered wood.

CHAIR 2

DIMENSIONS: W 55 CM | D 58 CM | H 70 CM. MATERIALS AND FINISHES: Polished gold brass, fabric, lacquered wood.