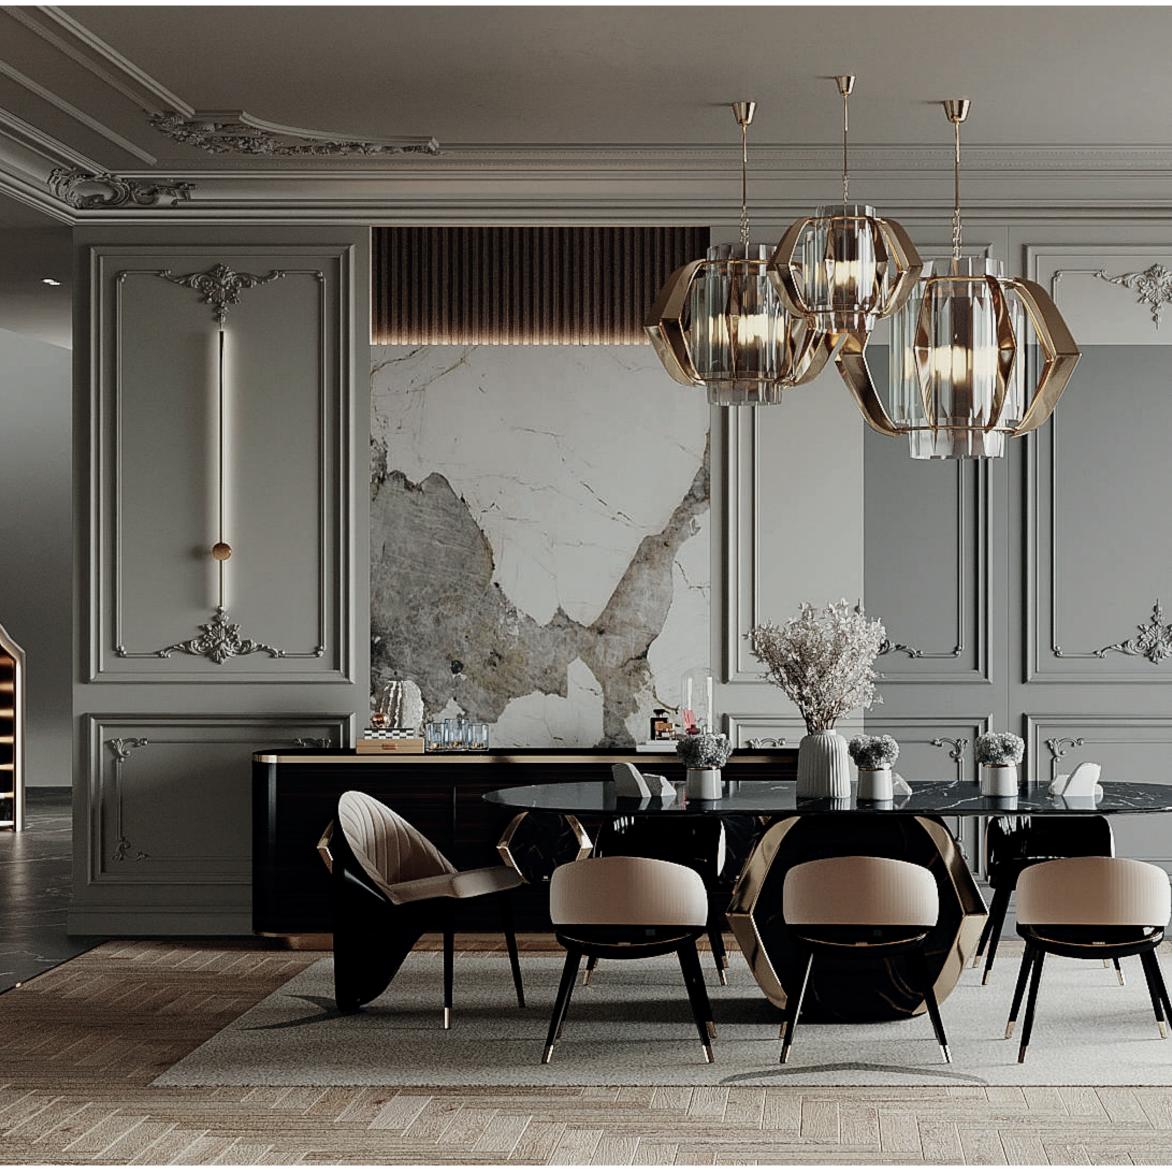

## VERON | LIVING ROOMS

DISCOVER THE BEST INTERIOR DESIGN IDEAS TO APPLY IN YOUR LIVING ROOM! UPGRADE YOUR STYLISH MODERN HOUSE DECOR BY GIVING YOUR LIVING AREA DESIGN THE BOOST IT NEEDS!

CORNER SOFA

DIMENSIONS: W 340 CM | D 340 CM | H 70 CM. MATERIALS AND FINISHES: Polished gold brass, marble, fabric.

CHAIR

DIMENSIONS: W 60 CM | D 60 CM | H 70 CM. MATERIALS AND FINISHES: Polished gold brass, fabric, lacquered wood.

CHAIR 2

DIMENSIONS: W 55 CM | D 58 CM | H 70 CM. MATERIALS AND FINISHES: Polished gold brass, fabric, lacquered wood.