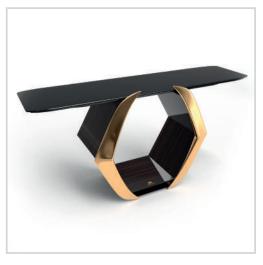

CONSOLE

DIMENSIONS: W 180 CM | D 40 CM | H 90 CM. MATERIALS AND FINISHES: Polished gold brass, marble, lacquered wood.

TV UNIT

DIMENSIONS: W 220 CM | D 45 CM | H 65 CM. MATERIALS AND FINISHES: Polished gold brass, marble, lacquered wood.