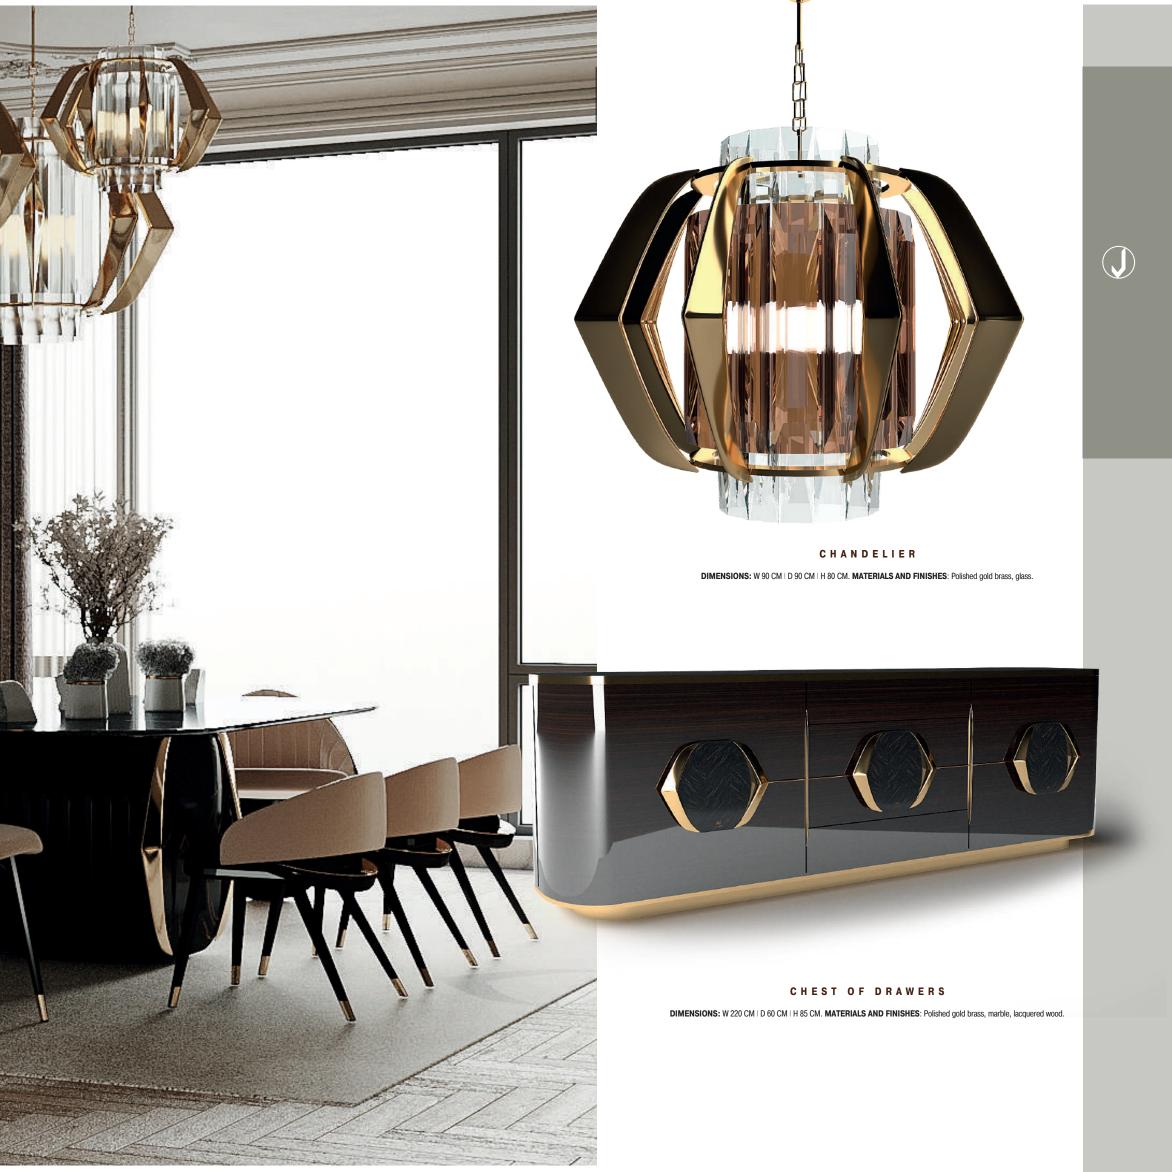

CONSOLE

DIMENSIONS: W 180 CM | D 40 CM | H 90 CM. MATERIALS AND FINISHES: Polished gold brass, marble, lacquered wood.

TV UNIT

DIMENSIONS: W 220 CM | D 45 CM | H 65 CM. MATERIALS AND FINISHES: Polished gold brass, marble, lacquered wood.