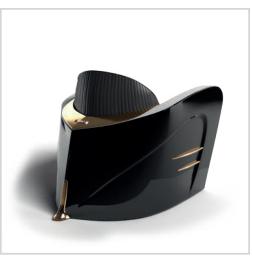

CHAIR

DIMENSIONS: W 60 CM | D 60 CM | H 70 CM. MATERIALS AND FINISHES: Polished gold brass, fabric, lacquered wood.

CHAIR 2

DIMENSIONS: W 55 CM | D 58 CM | H 70 CM. MATERIALS AND FINISHES: Polished gold brass, fabric, lacquered wood.