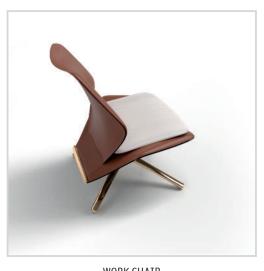

COFFE TABLE TABLE CHAIR 2

CAHNDELIER CHEST OF DRAWERS TV UNIT WALL LAMP

BEDSIDE TABLE

WORK CHAIR

CONSOLE

WORK CABINET

CARPET