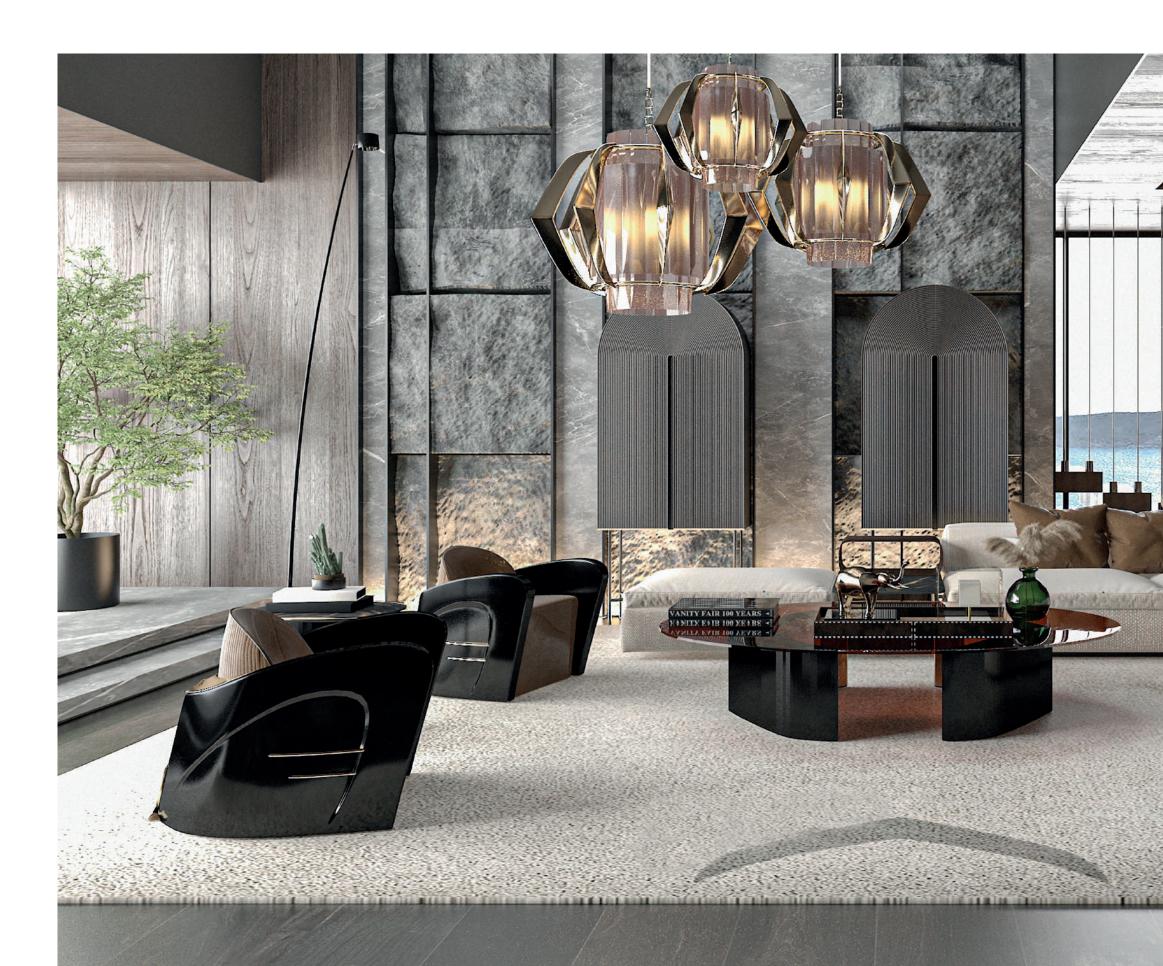

## VERON | LIVING ROOMS

DISCOVER THE BEST INTERIOR DESIGN IDEAS TO APPLY IN YOUR LIVING ROOM! UPGRADE YOUR STYLISH MODERN HOUSE DECOR BY GIVING YOUR LIVING AREA DESIGN THE BOOST IT NEEDS!

CORNER SOFA

DIMENSIONS: W 340 CM | D 340 CM | H 70 CM. MATERIALS AND FINISHES: Polished gold brass, marble, fabric.

CONSOLE

DIMENSIONS: W 180 CM | D 40 CM | H 90 CM. MATERIALS AND FINISHES: Polished gold brass, marble, lacquered wood.

TV UNIT

DIMENSIONS: W 220 CM | D 45 CM | H 65 CM. MATERIALS AND FINISHES: Polished gold brass, marble, lacquered wood.

CHAIR

DIMENSIONS: W 60 CM | D 60 CM | H 70 CM. MATERIALS AND FINISHES: Polished gold brass, fabric, lacquered wood.

CHAIR 2

DIMENSIONS: W 55 CM | D 58 CM | H 70 CM. MATERIALS AND FINISHES: Polished gold brass, fabric, lacquered wood.