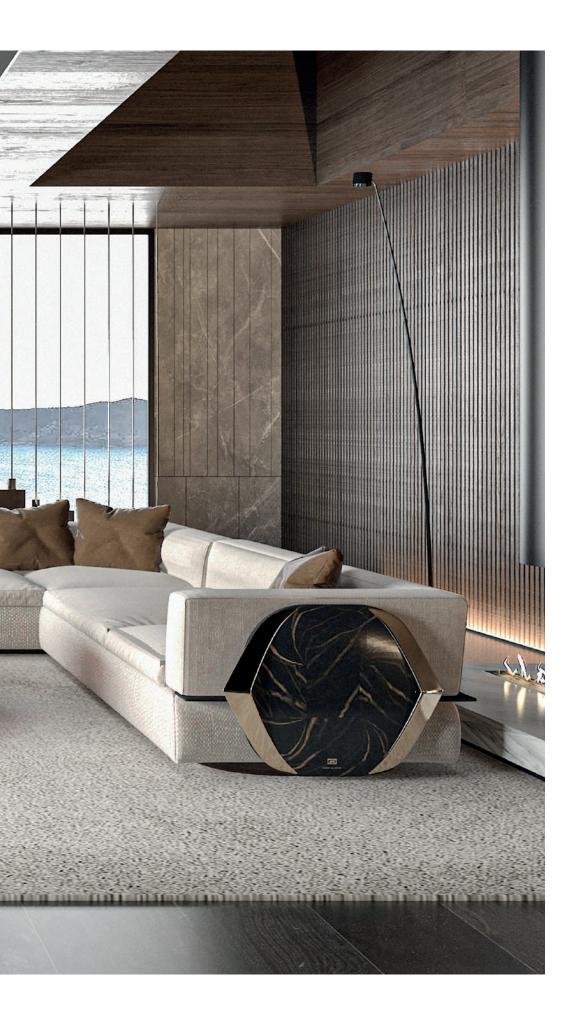

## VERON | LIVING ROOMS

DISCOVER THE BEST INTERIOR DESIGN IDEAS TO APPLY IN YOUR LIVING ROOM! UPGRADE YOUR STYLISH MODERN HOUSE DECOR BY GIVING YOUR LIVING AREA DESIGN THE BOOST IT NEEDS!

CORNER SOFA

DIMENSIONS: W 340 CM | D 340 CM | H 70 CM. MATERIALS AND FINISHES: Polished gold brass, marble, fabric.