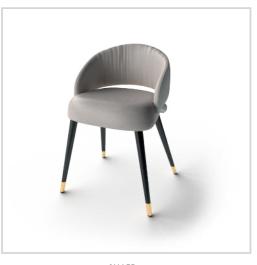

CHAIR

DIMENSIONS: W 60 CM | D 60 CM | H 70 CM. MATERIALS AND FINISHES: Polished gold brass, fabric, lacquered wood.

CHAIR 2

DIMENSIONS: W 55 CM | D 58 CM | H 70 CM. MATERIALS AND FINISHES: Polished gold brass, fabric, lacquered wood.