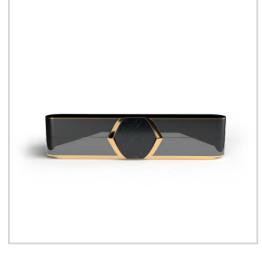

CONSOLE

DIMENSIONS: W 180 CM | D 40 CM | H 90 CM. MATERIALS AND FINISHES: Polished gold brass, marble, lacquered wood.

TV UNIT

DIMENSIONS: W 220 CM | D 45 CM | H 65 CM. MATERIALS AND FINISHES: Polished gold brass, marble, lacquered wood.