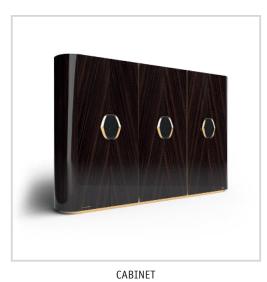

COFFE TABLE TABLE CHAIR 2

CAHNDELIER CHEST OF DRAWERS TV UNIT WALL LAMP

BEDSIDE TABLE

WORK CHAIR

CONSOLE

WORK CABINET

CARPET