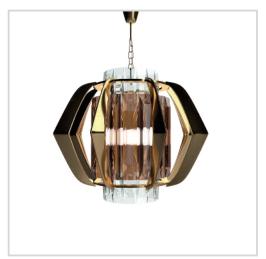

COFFE TABLE TABLE CHAIR 2

CAHNDELIER CHEST OF DRAWERS TV UNIT WALL LAMP

BEDSIDE TABLE

WORK CHAIR

CONSOLE

WORK CABINET

CARPET