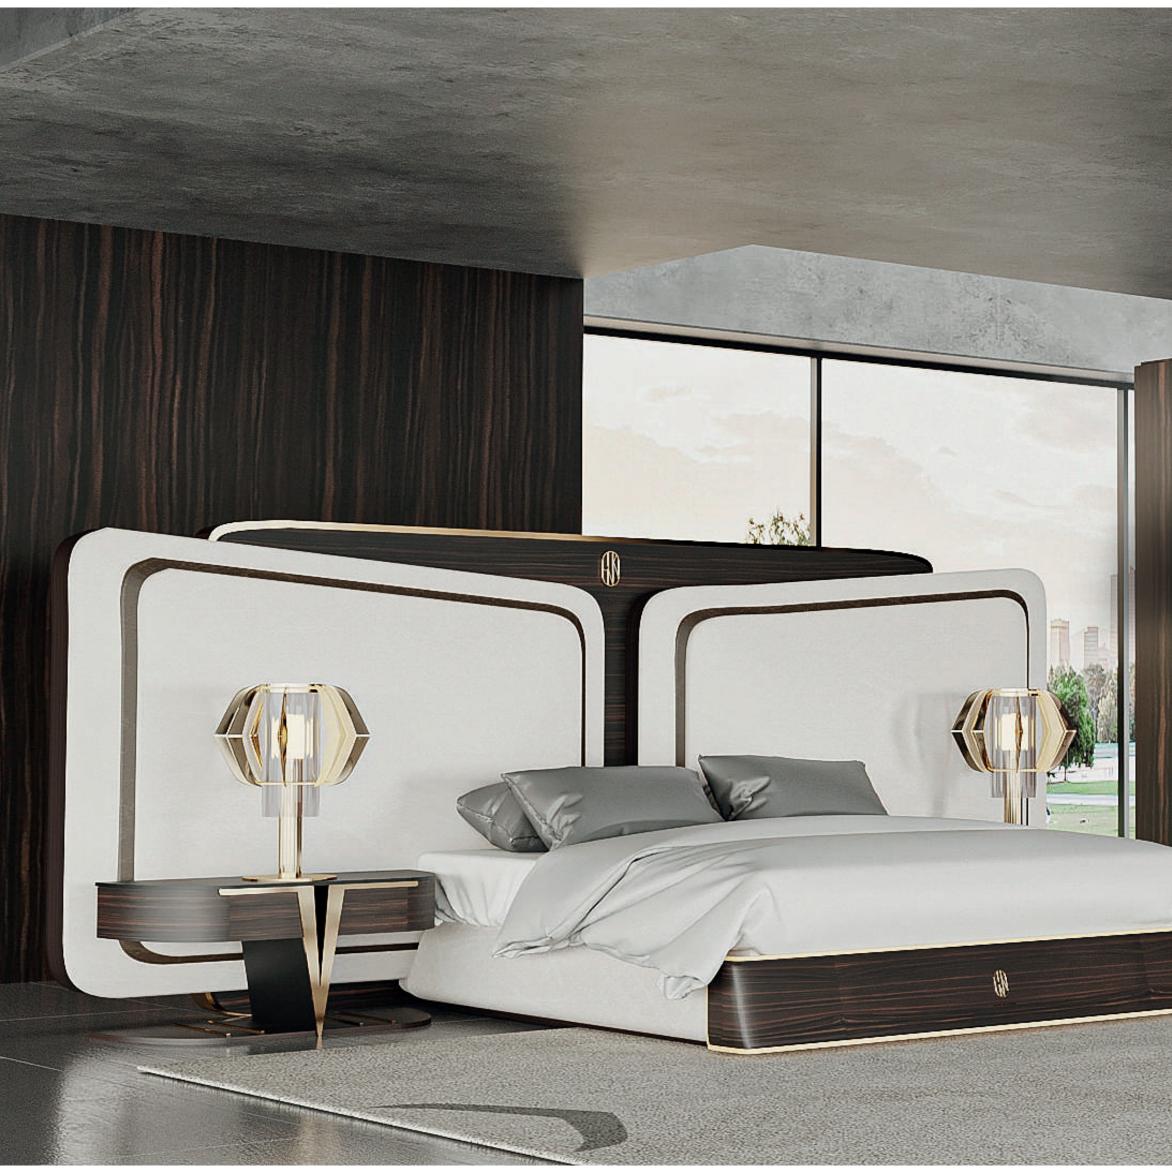

| LIVING ROOMS

DISCOVER THE BEST INTERIOR DESIGN IDEAS TO APPLY IN YOUR LIVING ROOM! UPGRADE YOUR STYLISH MODERN HOUSE DECOR BY GIVING YOUR LIVING AREA DESIGN THE BOOST IT NEEDS!

CORNER SOFA

DIMENSIONS: W 340 CM | D 340 CM | H 70 CM. MATERIALS AND FINISHES: Polished gold brass, marble, fabric.

CONSOLE

DIMENSIONS: W 180 CM | D 40 CM | H 90 CM. MATERIALS AND FINISHES: Polished gold brass, marble, lacquered wood.

TV UNIT

DIMENSIONS: W 220 CM | D 45 CM | H 65 CM. MATERIALS AND FINISHES: Polished gold brass, marble, lacquered wood.















CHAIR

DIMENSIONS: W 60 CM | D 60 CM | H 70 CM. MATERIALS AND FINISHES: Polished gold brass, fabric, lacquered wood.



CHAIR 2

DIMENSIONS: W 55 CM | D 58 CM | H 70 CM. MATERIALS AND FINISHES: Polished gold brass, fabric, lacquered wood.







































COFFE TABLE TABLE CHAIR 2









CAHNDELIER CHEST OF DRAWERS TV UNIT WALL LAMP

















BEDSIDE TABLE



WORK CHAIR

CONSOLE



WORK CABINET





CARPET





## VERON COLLECTION



MASKO MOBILYACILAR SITESI 11/B BLOK NO:6, 34480 BASAKSEHIR/ ISTANBUL +905335009856 info@jnkproje.com

JNKPROJECT.COM