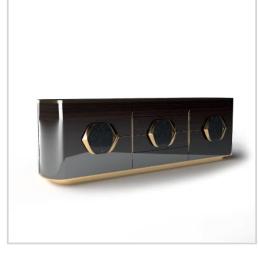

CONSOLE

DIMENSIONS: W 180 CM | D 40 CM | H 90 CM. MATERIALS AND FINISHES: Polished gold brass, marble, lacquered wood.

TV UNIT

DIMENSIONS: W 220 CM | D 45 CM | H 65 CM. MATERIALS AND FINISHES: Polished gold brass, marble, lacquered wood.